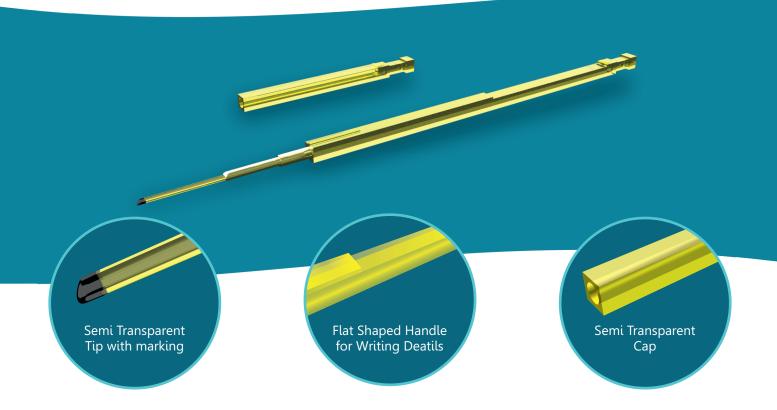

## V-LOCK Vitrification Straws

- Adequate safety
- Secure air tight coupling.
- Semi transparent body and cap.
- No extra accessories required.
- Arrow on top surface ensuring orientation during use.
- · Shallow well on tip distal end for exact placement of embryo.
- Ease in visibility under microscope
- 1-cell MEA ≥ 80% expand blastocysts within 96h

- Endotoxin LAL tested
- Sterility: SAL 10<sup>-6</sup> Gamma
- Vitrification of in 1-cell stage of embryos